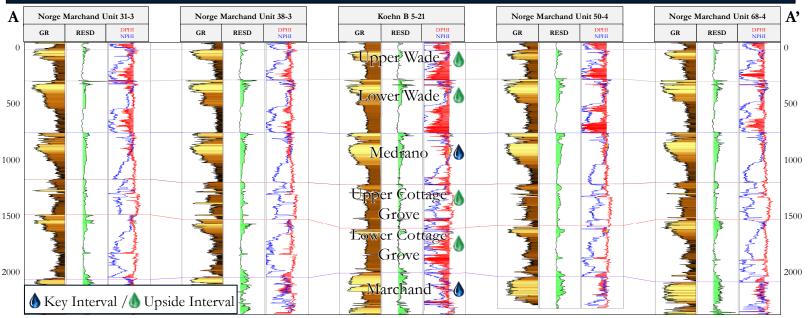

# Norge Marchand Sand Unit Opportunity

Lime Rock Resources

The Norge Marchand Unit produces from the Marchand sand, a longstanding conventional target. The Marchand sand that spans the position is characterized as thick and blocky with relatively high permeability. Additional development opportunities remain in the form of: new drills, return to prod., and development of the numerous upside targets that overlie the Marchand (e.g., Medrano, Wade, Cottage Grove, etc.).