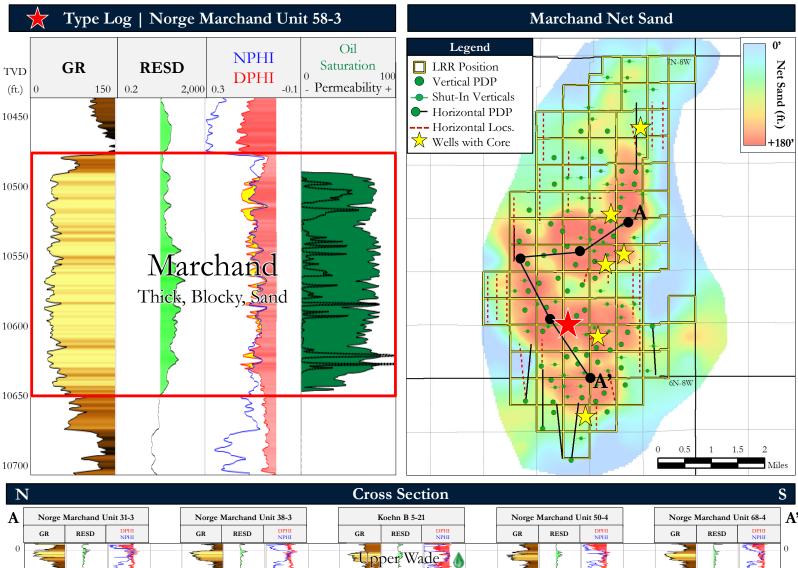

# Norge Marchand Sand Unit Opportunity

Lime Rock Resources

The Norge Marchand Unit produces from the Marchand sand, a longstanding conventional target. The Marchand sand that spans the position is characterized as thick and blocky with relatively high permeability. Additional development opportunities remain in the form of: new drills, return to prod., and development of the numerous upside targets that overlie the Marchand (e.g., Medrano, Wade, Cottage Grove, etc.).