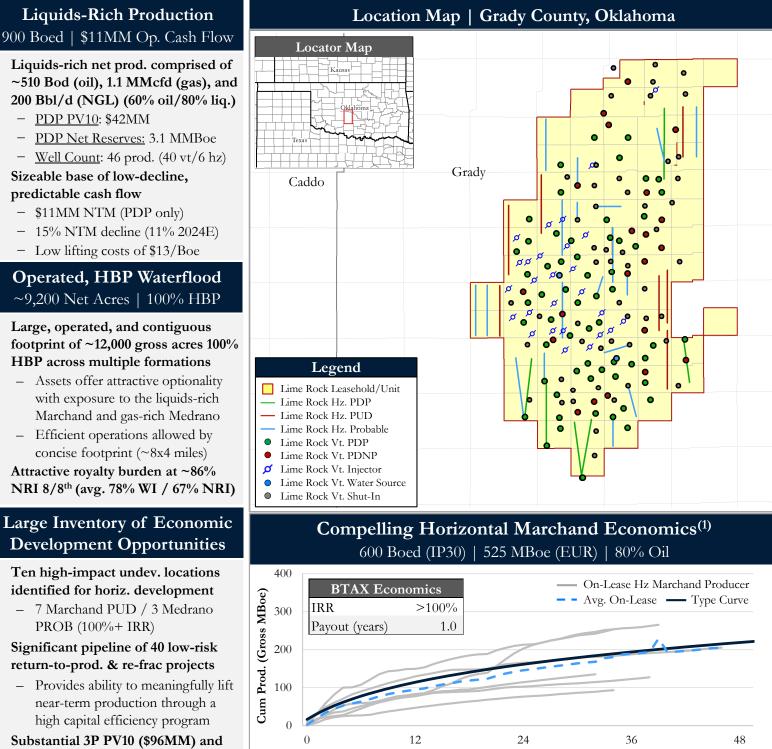

# Norge Marchand Sand Unit Opportunity

Lime Rock Resources

Lime Rock Resources ("Lime Rock") has retained Detring Energy Advisors to market for sale its operated, contiguous, 100% HBP Norge Marchand Sand Unit located in western Grady County, Oklahoma. The assets offer an attractive opportunity to acquire substantial liquids-weighted production generating ~\$11MM of NTM PDP cash flow, with multiple economic development projects including highly-economic Marchand and Medrano horizontal locations, vertical re-frac's, returns to production, and waterflood optimization.

# Norge Marchand Sand Unit Opportunity

Lime Rock Resources

The Norge Marchand Unit produces from the Marchand sand, a longstanding conventional target. The Marchand sand that spans the position is characterized as thick and blocky with relatively high permeability. Additional development opportunities remain in the form of: new drills, return to prod., and development of the numerous upside targets that overlie the Marchand (e.g., Medrano, Wade, Cottage Grove, etc.).